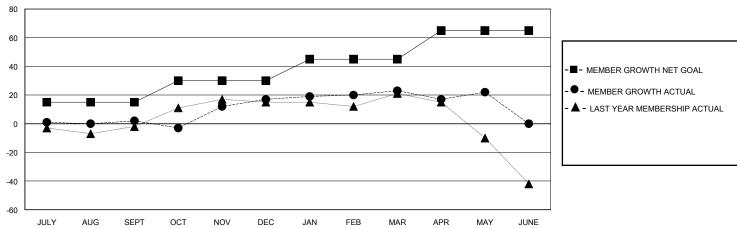

## GMT: LOCATION NETHERLANDS GMT CA

| Clubs                 |               |           |               | Members               |                       |                         |                                                    |  |
|-----------------------|---------------|-----------|---------------|-----------------------|-----------------------|-------------------------|----------------------------------------------------|--|
| RESULTS FOR 2023-2024 |               |           |               | RESULTS FOR 2023-2024 |                       |                         |                                                    |  |
| QUARTER               | NEW CLUB GOAL | NEW CLUBS | DROPPED CLUBS | QUARTER MEMB          | ER GROWTH NET<br>GOAL | MEMBER GROWTH<br>ACTUAL | DROPPED<br>MEMBERS ACTUAL<br>(including transfers) |  |
| JULY/AUG/SEPT         | 0             | 0         | 0             | JULY/AUG/SEPT         | 15                    | 19                      | 12                                                 |  |
| OCT/NOV/DEC           | 0             | 1         | 0             | OCT/NOV/DEC           | 15                    | 48                      | 22                                                 |  |
| JAN/FEB/MAR           | 2             | 0         | 0             | JAN/FEB/MAR           | 15                    | 20                      | 9                                                  |  |
| APR/MAY/JUNE          | 0             | 0         | 0             | APR/MAY/JUNE          | 20                    | 21                      | 21                                                 |  |

#### GOALS AND ACTUAL MEMBERS CUMULATIVE

| DROPPED CLUBS: 0 |    | 32 CLUBS OF 58 ADDED 1 OR MORE<br>NEW MEMBERS | GENDER DISTRIBUTION  MALE 1,057 (84.76%) |              |   |
|------------------|----|-----------------------------------------------|------------------------------------------|--------------|---|
| DROPPED MEMBERS  |    |                                               | FEMALE                                   | 189 (15.16%) |   |
| DECEASED         | 9  | CLICK HERE FOR CUMULATIVE                     | TOTAL FAMILY UNIT MEMBERS                |              | 0 |
| CLUB CANCELLED   | 0  | MEMBERSHIP DATA                               | FAMILY MEMBERS PAYING HALF               |              | 0 |
| OTHER            | 55 |                                               |                                          |              |   |
| TOTAL            | 64 |                                               |                                          |              |   |